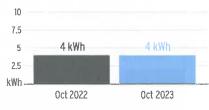

|         |
|---|-----------------------------------|-------------------------|---------|
|   | Daily Basic Service Charge        | 31 days @ \$0.75000     | \$23.25 |
|   | Energy Charge                     | 127 kWh @ \$0.07990/kWh | \$10.15 |
|   | Fuel Charge                       | 127 kWh @ \$0.05239/kWh | \$6.65  |
|   | Storm Protection Charge           | 127 kWh @ \$0.00400/kWh | \$0.51  |
|   | Clean Energy Transition Mechanism | 127 kWh @ \$0.00427/kWh | \$0.54  |
|   | Storm Surcharge                   | 127 kWh @ \$0.01061/kWh | \$1.35  |
|   | Florida Gross Receipt Tax         |                         | \$1.09  |
|   | Electric Service Cost             |                         | \$43.54 |

# Total Current Month's Charges

# \$43.54

# Avg kWh Used Per Day



### **Important Messages**

Removing Your Envelope. We've noticed that you have been paying your bill electronically lately. To help cut down on clutter and waste, we are no longer including a remittance envelope with your bill. Should you want to mail in your payment, you can request a payment envelope by calling 813-223-0800 or simply use a regular envelope and address it to TECO P.O. Box 31318, Tampa, Florida 33631-3318.

### Don't get "tricked" by scammers.

October is National Cybersecurity Awareness Month. Scammers never stop and are always looking for new ways to take advantage of those who let their guard down. A common tactic is requesting payment through mobile applications. Visit TampaElectric.com/ Scam to report a scam and learn more.

# For more information about your bill a