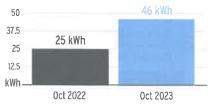

245.10 |
|---|-----------------------------------|---------------------------|----------|
|   | Florida Gross Receipt Tax         |                           | \$6.13   |
|   | Storm Surcharge                   | 1,427 kWh @ \$0.01061/kWh | \$15.14  |
|   | Clean Energy Transition Mechanism | 1,427 kWh @ \$0.00427/kWh | \$6.09   |
|   | Storm Protection Charge           | 1,427 kWh @ \$0.00400/kWh | \$5.71   |
|   | Fuel Charge                       | 1,427 kWh @ \$0.05239/kWh | \$74.76  |
|   | Energy Charge                     | 1,427 kWh @ \$0.07990/kWh | \$114.02 |
|   | Daily Basic Service Charge        | 31 days @ \$0.75000       | \$23.25  |
| 9 | Electric Charges                  |                           |          |

# **Total Current Month's Charges**

# Avg kWh Used Per Day



### Important Messages

Removing Your Envelope. We've noticed that you have been paying your bill electronically lately. To help cut down on clutter and waste, we are no longer including a remittance envelope with your bill. Should you want to mail in your payment, you can request a payment envelope by calling 813-223-0800 or simply use a regular envelope and address it to TECO P.O. Box 31318, Tampa, Florida 33631-3318.

### Don't get "tricked" by scammers.

October is National Cybersecurity Awareness Month. Scammers never stop and are always looking for new ways to take advantage of those who let their guard down. A common tactic is requesting payment through mobile applications. Visit TampaElectric.com/ Scam to report a scam and learn more.

# For more information about your bill and u