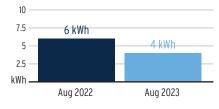

|--------------------|-----------------------|--------------|------------|----------------|
| 1000497017      | 08/15/2023 | 3,681              | 3,578                 | 103 kWh      | 1          | 29 Days        |

# **Charge Details**

| \$5.40<br>\$0.4<br>\$0.42<br>\$1.09<br>\$0.96 |
|-----------------------------------------------|
| \$0.4<br>\$0.4                                |
| \$0.4                                         |
| • • • •                                       |
| \$5.40                                        |
|                                               |
| \$8.23                                        |
| \$21.75                                       |
|                                               |

# **Total Current Month's Charges**

# Avg kWh Used Per Day



### **Important Messages**

**Removing Your Envelope.** We've noticed that you have been paying your bill electronically lately. To help cut down on clutter and waste, we are no longer including a remittance envelope with your bill. Should you want to mail in your payment, you can request a payment envelope by calling 813-223-0800 or simply use a regular envelope and address it to TECO P.O. Box 31318, Tampa, Florida 33631-3318.

For more information about your bill and understanding your charges, please visit TampaElectric.com

\$38.28



Please Note: If you choose to pay your bill at a location not listed on our website or provided by Tampa Electric, you are paying someone who is not authorized to act as a payment agent at Tampa Electric. You bear the risk that this unauthorized party w