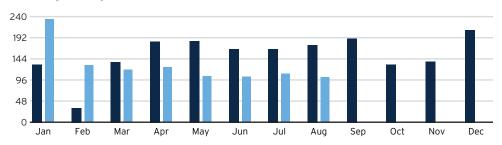

Summary

| Current Service Period: July 18, 2023 - August 15, 2023         |                     |
|-----------------------------------------------------------------|---------------------|
| Previous Amount Due<br>Payment(s) Received Since Last Statement | \$41.83<br>-\$41.83 |
| Current Month's Charges                                         | \$38.28             |
|                                                                 |                     |

Amount Due by September 11, 2023

Amount not paid by due date may be assessed a late payment charge and an additional deposit.



\$38.28

2023

2022

Scan here to view your account online.

# **One Less** Worr

Go paperless and get payment reminders so you never lose track of your bill.

TampaElectric.com/Paperless

Monthly Usage (kWh)



Learn about your newly redesigned bill and get deeper insights about your usage by visiting TECOaccount.com

To ensure prompt credit, please return stub portion of this bill with your payment.

## Account #: 211005987436 Due Date: September 11, 2023



drafted on September 11, 2023

Mail payment to:

TECO P.O. BOX 31318 TAMPA, FL 33631-3318

TAMPA ELECTRIC AN EMERA COMPANY



Pay your bill online at TampaElectric.com See reverse side of your paystub for more ways to pay.

Go Paperless, Go Green! Visit TampaElectric.com/Paperless to enroll now.

### OAKS AT SHADY CREEK COMM 2005 PAN AM CIRCLE SUITE 300 TAMPA, FL 33607

Page 23 Statement Date: August 21, 2023

Amount Due: \$38.28

Your Energy Insight

period last year.

Due Date: September 11, 2023

Account #: 211005987436

Your average da